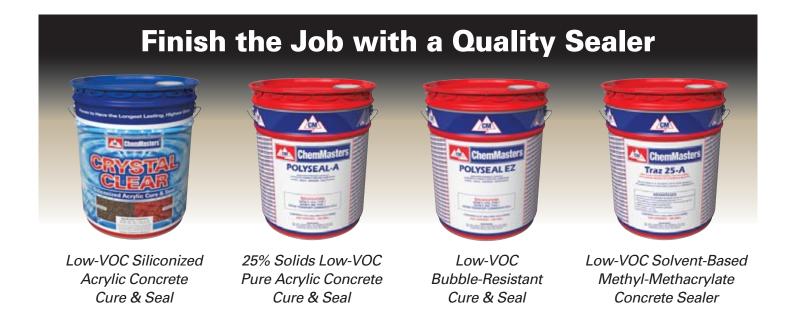

## **Competitor Cross-Reference**

| <b>Euclid Chemical</b>                                                                           | Low-VOC Sealers         | ChemMasters                                                                                                                                                                                     |
|--------------------------------------------------------------------------------------------------|-------------------------|-------------------------------------------------------------------------------------------------------------------------------------------------------------------------------------------------|
| Diamond Clear 350<br>Super Diamond Clear 350<br>EverClear 350<br>Luster Seal 350<br>Rez Seal 350 |                         | Polyseal <sup>™</sup> A Polyseal <sup>™</sup> Plus A Crystal Clear A Polyseal <sup>™</sup> A Polyseal <sup>™</sup> EZ Spray Cure & Seal 25A Silencure <sup>™</sup> A Silencure <sup>™</sup> SRT |
|                                                                                                  | Water Based Cure & Seal |                                                                                                                                                                                                 |
| Eucocure VOX<br>Diamond Clear VOX                                                                |                         | Safe Cure® & Seal 309<br>Polyseal™ WB                                                                                                                                                           |
| Penetrating Sealers                                                                              |                         |                                                                                                                                                                                                 |
| Baracade Silane 100<br>Chemstop WB HD                                                            |                         | Aquanil™ Plus 100<br>Spall Guard™ WB10                                                                                                                                                          |
| Film Forming Sealers for Stamped Concrete                                                        |                         |                                                                                                                                                                                                 |
|                                                                                                  |                         | Traz <sup>™</sup> 25A<br>S & D Concrete Sealer 400A                                                                                                                                             |