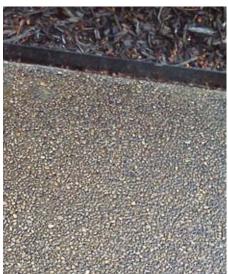

## **Exposee**Surface Retarder to Create Exposed Aggregate

Exposee is a spray-applied, concrete surface retarder used to produce horizontal decorative exposed aggregate finishes. Applied to fresh concrete, Exposee retards the setting of surface mortar, eliminating the need for sand blasting or acid washing.

Use Exposee to create decorative and functional driveways, sidewalks, patios or rough surfaces to improve mechanical bonds for keyway joints, waterproofing membranes and cementitious coatings.

Exposee is tinted green to insure uniform application for equal depth of retardation.