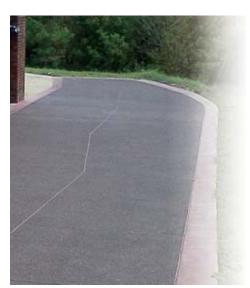

Use Exposee to create decorative and functional driveways, sidewalks, patios or rough surfaces to improve mechanical bonds for keyway joints, waterproofing membranes and cementitious coatings.

Exposee is tinted green to insure uniform application for equal depth of retardation.