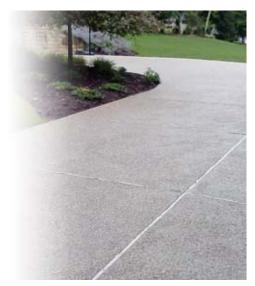

Use Exposee to create decorative and functional driveways, sidewalks, patios or rough surfaces to improve mechanical bonds for keyway joints, waterproofing membranes and cementitious coatings.

Exposee is tinted green to insure uniform application for equal depth of retardation.