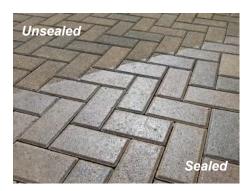

Project Description: Sealing of exterior paver displays to demonstrate the appearance of ChemMasters products over differing paver types and styles. Water-based, solvent-based, film forming and penetrating sealers were selected to represent a broad range of available chemistries to meet a wide variety of aesthetic preferences.

**Paver Enhancer:** Enhances color development of pavers. Natural look, matte finish. Water-based <100 g/L VOC