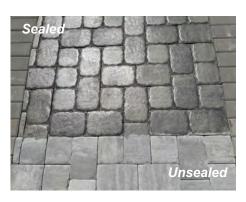

Project Description: Sealing of exterior paver displays to demonstrate the appearance of ChemMasters products over differing paver types and styles. Water-based, solvent-based, film forming and penetrating sealers were selected to represent a broad range of available chemistries to meet a wide variety of aesthetic preferences.

Jobsite: Raymond Builders Supply

Geneva, OH

**Contractor:** ChemMasters Volunteers

Madison, OH

**Polyseal EZ Shield:** Darkens and enhances color of pavers. High gloss. Enhanced water repellency. Solvent-based <350 g/L VOC