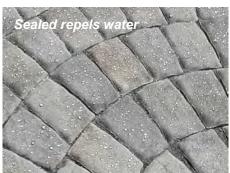

**SpallGuard WB 10:** Penetrating water repellent. Does not alter the appearance of pavers or concrete. Water-based <200 g/L VOC

**Traz 25-A:** Darkens and enhances color of pavers. Improves abrasion resistance. Solvent-based <400 g/L VOC